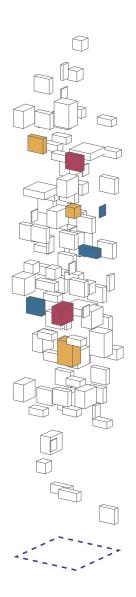

Hyper ICC is a building with an everchanging composition that adapts to the choice of content of each visitor. The experience will be a surprise on every visit.

OK

CANCEL

HyperICC is a datascape of the ICC - each block refers to a specific exhibition from the rich history of this venue. The tags direct you to specific info on the website.