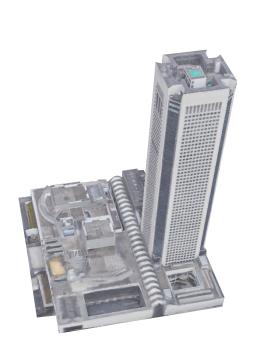

Hyper ICC / Virtual Hatsudai bridges virtual and physical realm, by not only creating a digital twin but also augmenting it with expansion design and gaming features.

Virtual Hatsudai is a digital twin based on the point cloud which was provided by 3D scan of the physical building.