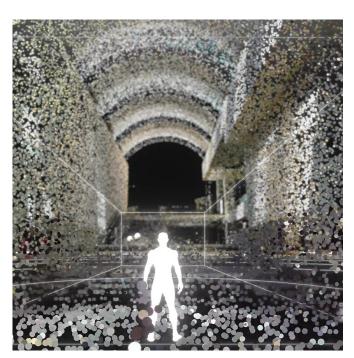

Hyper ICC / Virtual Hatsudai bridges virtual and physical realm, by not only creating a digital twin but also augmenting it with expansion design and gaming features.

Virtual Hatsudai is a digital twin based on the point cloud which was provided by 3D scan of the physical building.