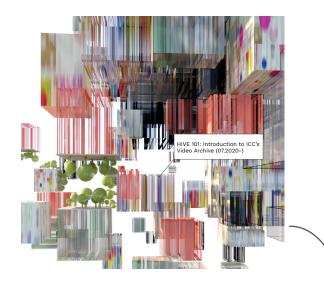

Hyper ICC is a building with an everchanging composition that adapts to the choice of content of each visitor. The experience will be a surprise on every visit.

OK

CANCEL

HyperICC is a datascape of the ICC - each block refers to a specific exhibition from the rich history of this venue. The tags direct you to specific info on the website.