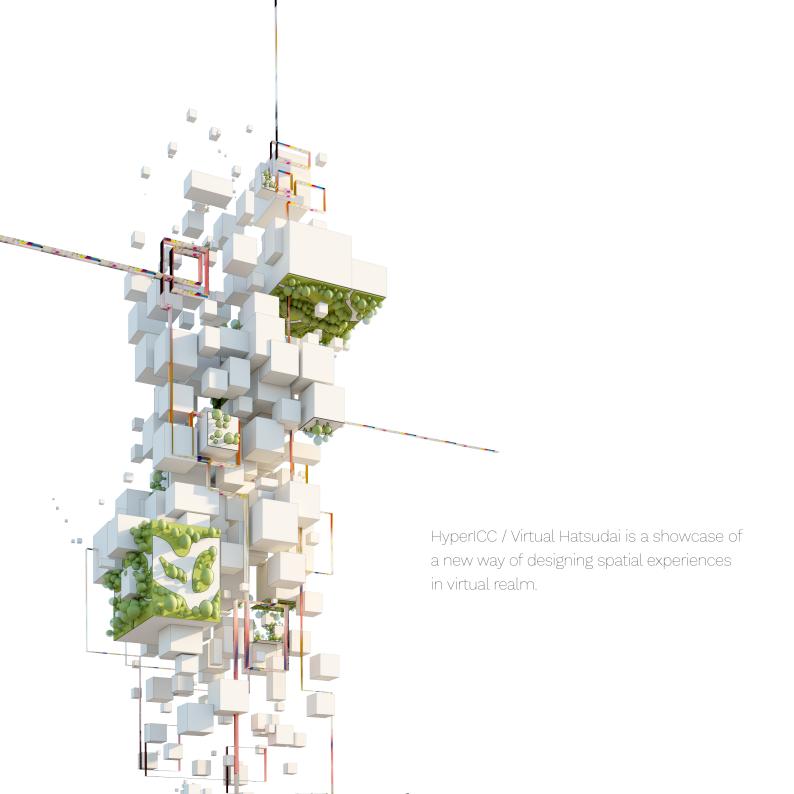

Hyper ICC / Virtual Hatsudai bridges virtual and physical realm, by not only creating a digital twin but also augmenting it with expansion design and gaming features.

Virtual Hatsudai is a digital twin based on the point cloud which was provided by 3D scan of the physical building.

Hyper ICC is a building with an everchanging composition that adapts to the choice of content of each visitor. The experience will be a surprise on every visit.

OK

CANCEL

HyperICC is a datascape of the ICC - each block refers to a specific exhibition from the rich history of this venue. The tags direct you to specific info on the website.

Virtual realm offers completely new Free Movement opportunities in terms of spatial design. The features not avaliable before can define virtual volumes. Multitude Adaptability No Gravity Infinity Individualization No Definition