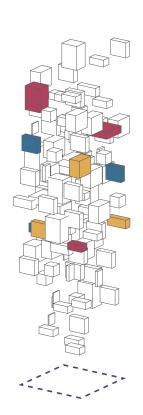

Hyper ICC is a building with an everchanging composition that adapts to the choice of content of each visitor. The experience will be a surprise on every visit.

OK

CANCEL

HyperICC is a datascape of the ICC - each block refers to a specific exhibition from the rich history of this venue. The tags direct you to specific info on the website.