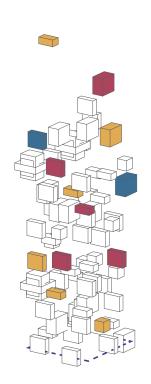

Hyper ICC is a building with an everchanging composition that adapts to the choice of content of each visitor. The experience will be a surprise on every visit.

OK

CANCEL

HyperICC is a datascape of the ICC - each block refers to a specific exhibition from the rich history of this venue. The tags direct you to specific info on the website.