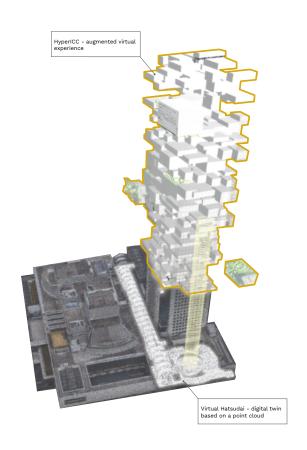

Hyper ICC / Virtual Hatsudai bridges virtual and physical realm, by not only creating a digital twin but also augmenting it with expansion design and gaming features.

Virtual Hatsudai is a digital twin based on the point cloud which was provided by 3D scan of the physical building.